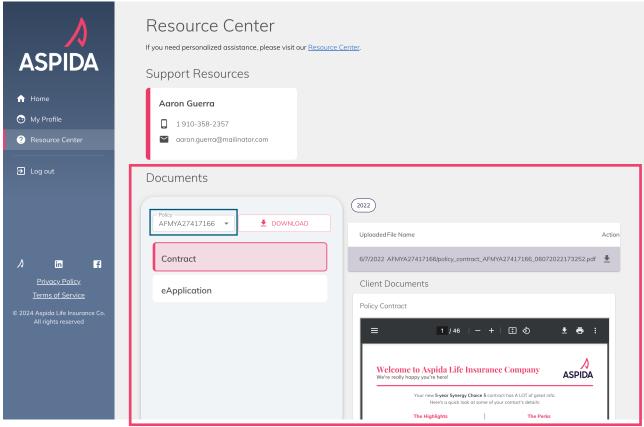

From this screen, clients can **view their contract** and other documents related to their account. If a client has more than one contract, they can use the **drop down** to switch between them. Clients will also see their financial professional's contact information and the direct link to our wider Resource Center for support.