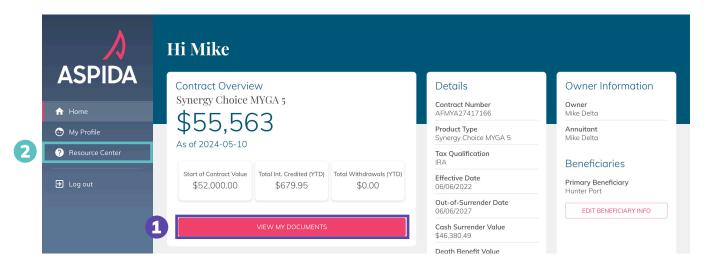

### **View Contract**

Clients can login to the Aspida Portal using the link from the welcome email to view their Contract. They can do this quickly from the dashboard by clicking the **View Documents** button (1) or navigate from the side menu via the **Resource Center** option (2).