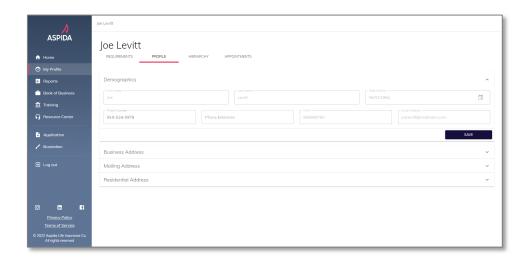

### **MANAGING YOUR PROFILE**

You can edit your demographic and contact information by navigating to the Profile tab under My Profile, entering the updated information, and clicking save.

You can also request appointments from the appointments tab. Only preappointment states are available to be requested. All other state appointments will be submitted automatically when you submit your first piece of business in a state.