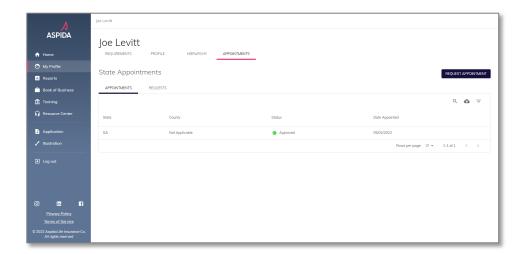

### **MANAGING YOUR PROFILE**

You can edit your demographic and contact information by navigating to the Profile tab under My Profile, entering the updated information, and clicking save.

You can also request appointments from the appointments tab. Only preappointment states are available to be requested. All other state appointments will be submitted automatically when you submit your first piece of business in a state.