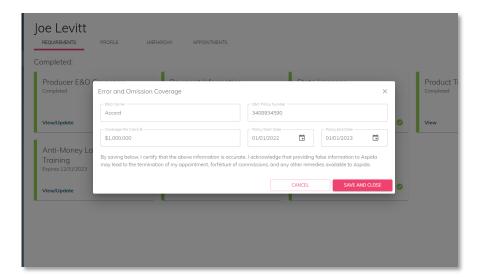

#### **COMPLETE REQUIREMENTS**

The Aspida Portal will pull data from NIPR and SureLC and automatically mark any applicable requirements as complete. When you first enter the Aspida Portal, you will see the requirements page, which will display any outstanding requirements you need to complete before beginning your first eApplication. As you complete requirements, they will turn green to show they are completed or blue to note they are pending a final review from our team.

To complete a requirement, click on the tile and enter the required information.

To complete product training, click the tile or navigate to the Training tab on the left-hand side. Click the training you wish to complete and click play. Make sure you watch all the way to the end or the training won't be marked as completed! (Don't worry, it's short!)