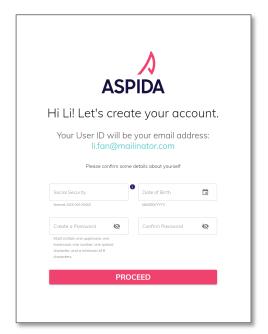

Click Let's Get Started to continue.

You will be taken to the account creation screen. Enter your Social Security Number and Date of Birth, and then create your password.

Enter your phone number to set up multifactor authentication. Then, enter the code you receive to complete verification and proceed to the Aspida Portal.