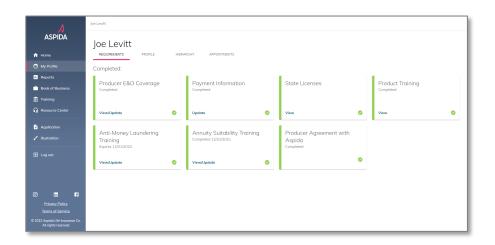

#### **COMPLETE REQUIREMENTS**

The Aspida Portal will pull data from NIPR and SureLC and automatically mark any applicable requirements as complete. When you first enter the Aspida Portal, you will see the requirements page, which will display any outstanding requirements you need to complete before beginning your first eApplication. As you complete requirements, they will turn green to show they are completed or blue to note they are pending a final review from our team.

To complete a requirement, click on the tile and enter the required information.

To complete product training, click the tile or navigate to the Training tab on the left-hand side. Click the training you wish to complete and click play. Make sure you watch all the way to the end or the training won't be marked as completed! (Don't worry, it's short!)