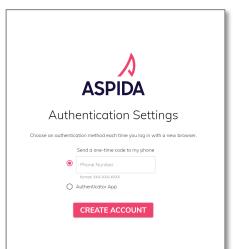

Click Let's Get Started to continue.

You will be taken to the account creation screen. Enter your Social Security Number and Date of Birth, and then create your password.

Enter your phone number to set up multifactor authentication. Then, enter the code you receive to complete verification and proceed to the Aspida Portal.