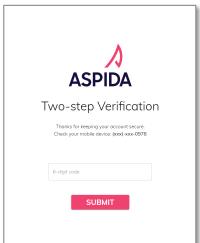

Click Let's Get Started to continue.

You will be taken to the account creation screen. Enter your Social Security Number and Date of Birth, and then create your password.

Enter your phone number to set up multifactor authentication. Then, enter the code you receive to complete verification and proceed to the Aspida Portal.